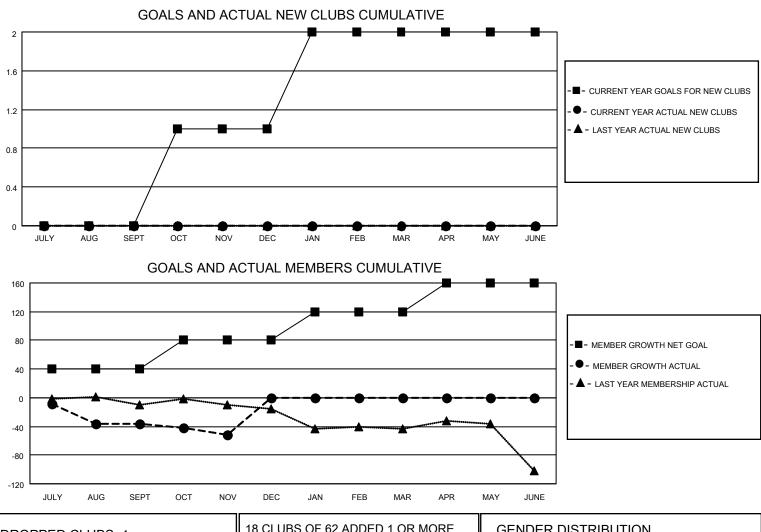

## LOCATION CALIFORNIA

District 4 A2

Results as of: 11/30/2020

| Clubs                 |               |           |               | Members               |                        |                         |                                                    |  |  |
|-----------------------|---------------|-----------|---------------|-----------------------|------------------------|-------------------------|----------------------------------------------------|--|--|
| RESULTS FOR 2020-2021 |               |           |               | RESULTS FOR 2020-2021 |                        |                         |                                                    |  |  |
| QUARTER               | NEW CLUB GOAL | NEW CLUBS | DROPPED CLUBS | QUARTER MEME          | BER GROWTH NET<br>GOAL | MEMBER GROWTH<br>ACTUAL | DROPPED<br>MEMBERS ACTUAL<br>(including transfers) |  |  |
| JULY/AUG/SEPT         | 0             | 0         | 1             | JULY/AUG/SEPT         | 40                     | 24                      | 58                                                 |  |  |
| OCT/NOV/DEC           | 1             | 0         | 0             | OCT/NOV/DEC           | 40                     | 7                       | 21                                                 |  |  |
| JAN/FEB/MAR           | 1             | 0         | 0             | JAN/FEB/MAR           | 40                     | 0                       | 0                                                  |  |  |
| APR/MAY/JUNE          | 0             | 0         | 0             | APR/MAY/JUNE          | 40                     | 0                       | 0                                                  |  |  |

| DROPPED CLUBS: 1 |    | 18 CLUBS OF 62 ADDED 1 OR MORE<br>NEW MEMBERS | GENDER DISTRIBUTION<br>MALE 1,210 (70.97%)                    |              |     |
|------------------|----|-----------------------------------------------|---------------------------------------------------------------|--------------|-----|
| DROPPED MEMBERS  |    |                                               | FEMALE                                                        | 495 (29.03%) |     |
| DECEASED         | 9  | CLICK HERE FOR CUMULATIVE                     | TOTAL FAMILY UNIT MEMBERS241FAMILY MEMBERS PAYING HALF125DUES |              | 241 |
| CLUB CANCELLED   | 9  | MEMBERSHIP DATA                               |                                                               |              | 405 |
| OTHER            | 61 |                                               |                                                               |              | 125 |
| TOTAL            | 79 |                                               | 5020                                                          |              |     |
|                  |    |                                               |                                                               | _            |     |